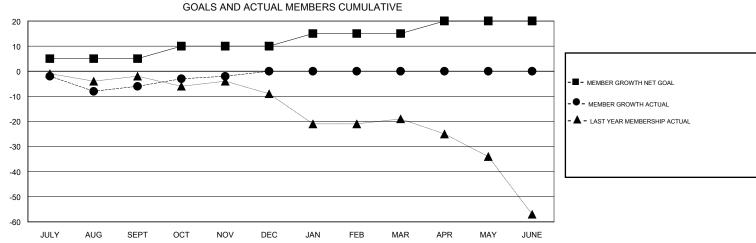

## MONTHLY MEMBERSHIP PROGRESS REPORT

## District 1 H

GMT: LOCATION ILLINOIS GMT CA







| DROPPED CLUBS: 0  DROPPED MEMBERS |    | 15 CLUBS OF 40 ADDED 1 OR MORE<br>NEW MEMBERS | GENDER DISTRI<br>MALE<br>FEMALE | BUTION<br>767 (76.93%)<br>230 (23.07%) |     |
|-----------------------------------|----|-----------------------------------------------|---------------------------------|----------------------------------------|-----|
| DECEASED                          | 6  | CLICK HERE FOR CUMULATIVE  MEMBERSHIP DATA    | TOTAL FAMILY UNIT MEMBERS       |                                        | 132 |
| CLUB CANCELLED                    | 0  |                                               | FAMILY MEMBERS PAYING HALF DUES |                                        | 68  |
| OTHER                             | 23 |                                               |