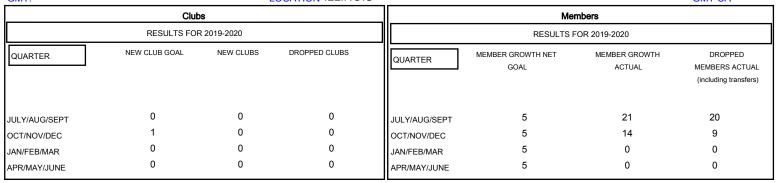

## MONTHLY MEMBERSHIP PROGRESS REPORT

## District 1 H

GMT: LOCATION ILLINOIS GMT CA







| DROPPED CLUBS: 0  DROPPED MEMBERS |    | 15 CLUBS OF 40 ADDED 1 OR MORE<br>NEW MEMBERS | GENDER DISTRI<br>MALE<br>FEMALE | BUTION<br>767 (76.93%)<br>230 (23.07%) |     |
|-----------------------------------|----|-----------------------------------------------|---------------------------------|----------------------------------------|-----|
| DECEASED                          | 6  | CLICK HERE FOR CUMULATIVE  MEMBERSHIP DATA    | TOTAL FAMILY UNIT MEMBERS       |                                        | 132 |
| CLUB CANCELLED                    | 0  |                                               | FAMILY MEMBERS PAYING HALF DUES |                                        | 68  |
| OTHER                             | 23 |                                               |